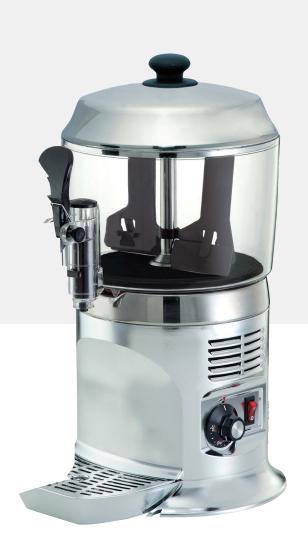

# SEPHRA<sup>®</sup> Chocolate Dispenser Stainless Steel

Sephra Chocolate Dispensers are designed to perfectly mix your desired product whilst gently heating and maintaining its temperature. You may wish to serve hot chocolate as a beverage, as a dessert, with coffee or over ice cream. Our dispensers can also be used to dispense sauces and creamy mixtures that are served warm and require agitation.

A chocolate dispenser will add an extra dimension to your business, allowing you to cover fresh fruit, waffles or sweets in smooth melted chocolate. you may simply cover your desserts in chocolate or go that step further and add more toppings - be as creative as you wish.

### Specifications

| 220/240v - 1100w              |      |
|-------------------------------|------|
| Capacity: 5Litre              |      |
| Colour: Stainless Steel       |      |
| Removable Drum and Bowl       |      |
| Adjustable Thermostat: 0-85°C | -    |
| Easy to Clean Spigot (Faucet) | RoHS |
| I Year Limited Warranty       |      |
|                               | CE   |
| CE, NSF AND ETL CERTIFIED     | נכ   |

#### Dimensions

Machine: 39 × 24 × 32 cm Weight: 7.2 Kg Dimensional Shipping Weight: 16.8 Kg External Box: 55 × 39 × 39cm

"IDEAL FOR KIOSK, CAFE AND SMALL RESTAURANT USE"