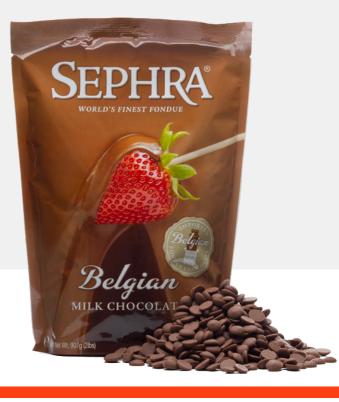

#### Sephra Belgian Chocolate

The industry standard and best Fountain Ready Belgian Chocolate. Available in convenient 907g bags, and larger 2.5 Kg or 10 Kg bags. Sephra chocolate forms a perfectly smooth curtain in all fondue fountains without the addition of oil or cocoa butter.

A wonderful blend of the finest ingredients creates a lovely aroma and smooth flavour. Sephra milk chocolate delivers a seductively warm, silky smooth texture with an intensely rich flavour. Conversely, the dark chocolate has a semi-sweet flavour, and casts the most alluring aroma which accentuates the flavour of dipped fruit with an unrivalled depth of character and appeal.